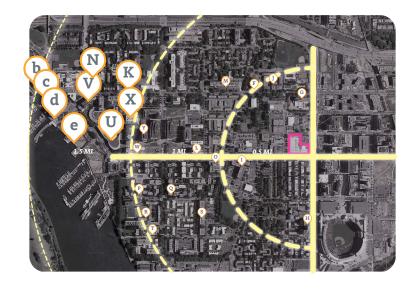

#### Southwest Neighborhood (Within 0.5 Mile) **Site Analysis & Context**

#### Site Analysis & Context Southwest Neighborhood (0.5 Mile - 1.0 Mile)

## Site Analysis & Context Southwest Neighborhood (1.0 Mile - 1.5 Miles)

1970 to Now