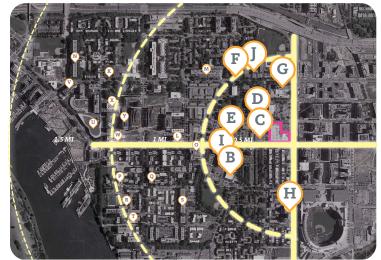

## Site Analysis & Context Southwest Neighborhood (1.0 Mile - 1.5 Miles)

1970 to Now