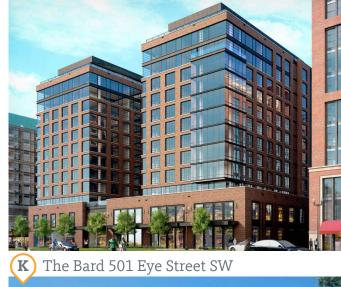

#### Southwest Neighborhood (Within 0.5 Mile) **Site Analysis & Context**























#### Site Analysis & Context Southwest Neighborhood (0.5 Mile - 1.0 Mile)





























## Site Analysis & Context Southwest Neighborhood (1.0 Mile - 1.5 Miles)





















1970 to Now

#### **Summary of Overall Project Intent** Concept Diagram & Materials



Massing Concept



Fenestration Concept C3 Office Gensler (Culver City, CA)



Southwest Fenestration Concept

# Summary of Overall Project Intent Corridor and Gateway



## **Summary of Overall Project Intent** Corridor and Gateway



## **Summary of Overall Project Intent** South Capitol Street View (Existing Conditions)





## **Summary of Overall Project Intent** South Capitol Street View (Proposed Conditions)







#### **Summary of Overall Project Intent** South Capitol Street View (Proposed Conditions + Future Density)





#### **Summary of Overall Project Intent** Southwest References











River Park (Charles Goodman)





Harbour Square (Chloethiel Woodard Smith)





Tibe