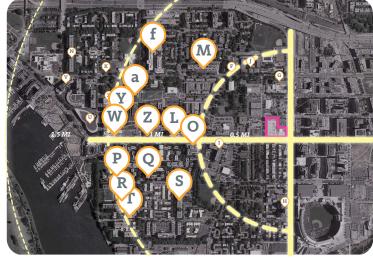

## Site Analysis & Context Southwest Neighborhood (1.0 Mile - 1.5 Miles)

1970 to Now